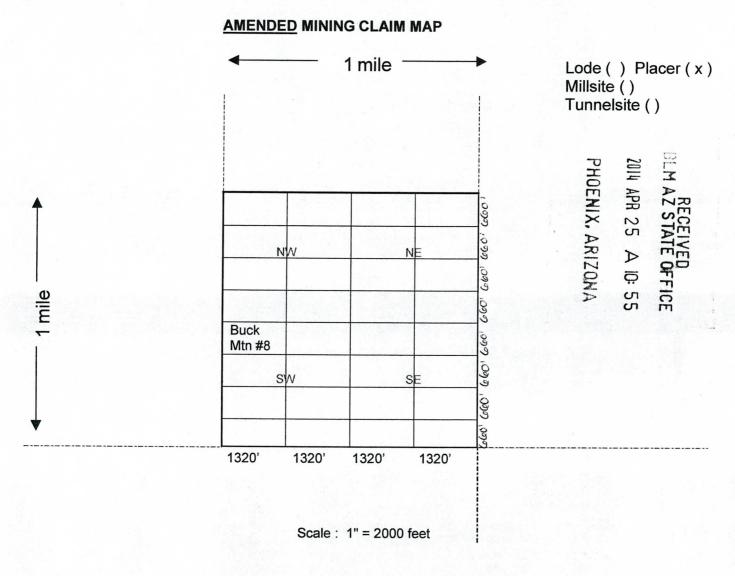

| Buck Mtn #5<br>Buck Mtn #6<br>Buck Mtn #7<br>Buck Mtn #8 | AMC 356011<br>AMC 356012<br>AMC 356013<br>AMC 356014 | S 24 T 15 N<br>S 24 T 15 N<br>S 24 T 15 N<br>S 24 T 15 N | R 18 W<br>R 18 W | NW<br>NE<br>SE<br>SW |
|----------------------------------------------------------|------------------------------------------------------|----------------------------------------------------------|------------------|----------------------|
| Buck Mtn #9                                              | AMC 356015                                           | S 26 T 15 N                                              | R 18 W           | NW                   |
| Buck Mtn #10                                             | AMC 356016                                           | S 26 T 15 N                                              | R 18 W           | NE                   |
| Buck Mtn #11                                             | AMC 356017                                           | S 26 T 15 N                                              | R 18 W           | SE                   |
| Buck Mtn #12                                             | AMC 356018                                           | S 26 T 15 N                                              | R 18 W           | SW                   |