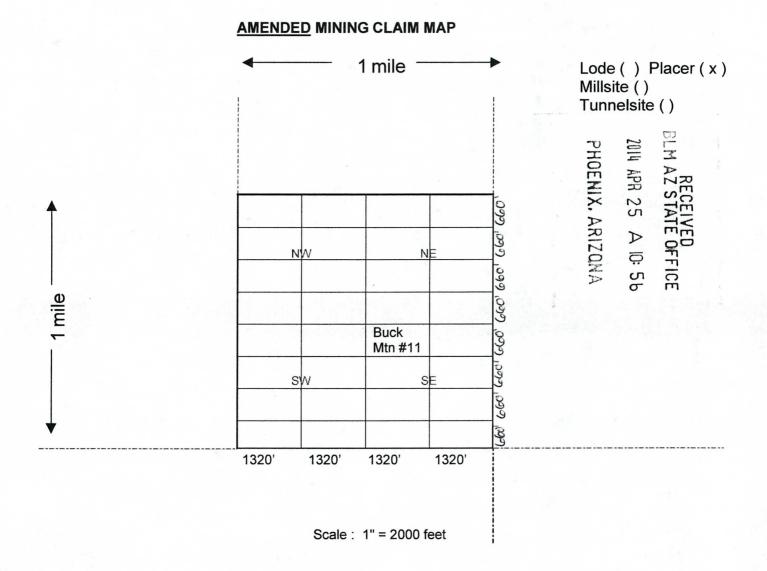

| Buck Mtn #5<br>Buck Mtn #6<br>Buck Mtn #7<br>Buck Mtn #8 | AMC 356011<br>AMC 356012<br>AMC 356013<br>AMC 356014 | S 24 T 15 N<br>S 24 T 15 N<br>S 24 T 15 N<br>S 24 T 15 N | R 18 W<br>R 18 W | NW<br>NE<br>SE<br>SW |
|----------------------------------------------------------|------------------------------------------------------|----------------------------------------------------------|------------------|----------------------|
| Buck Mtn #9                                              | AMC 356015                                           | S 26 T 15 N                                              | R 18 W           | NW                   |
| Buck Mtn #10                                             | AMC 356016                                           | S 26 T 15 N                                              | R 18 W           | NE                   |
| Buck Mtn #11                                             | AMC 356017                                           | S 26 T 15 N                                              | R 18 W           | SE                   |
| Buck Mtn #12                                             | AMC 356018                                           | S 26 T 15 N                                              | R 18 W           | SW                   |