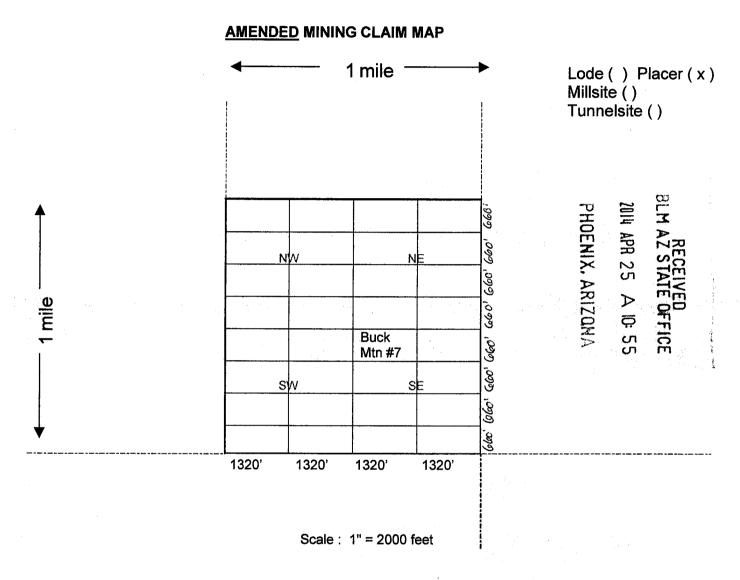

| uant to A.R.S. § 27                      | -203.                | LN                  | ITERE        |
| DATED AND POSTED on the ground this 17th day of April                                                                                                                                     | , 20                                     | 14                   | N                   | MY 23 20%    |
| LOCATOR (s) SIGNATURE (MURLL'Y PONSM) (LILLIAN)                                                                                                                                           | ,,                                       | AGENT                | BY:                 | AT           |



| Section24        | nap depicts the <u>Bu</u><br>, Township <u>15</u><br>Arizona showing t | <u>North</u> . R  | ange <u>18</u>             | West . Gila         | a Salt River Ba | ase and Meric             | lian,                      |
|------------------|------------------------------------------------------------------------|-------------------|----------------------------|---------------------|-----------------|---------------------------|----------------------------|
| 2. The type of o | corner and location                                                    | monuments use     | ed are as follo            | ows: <u>Rebar a</u> | nd PVC 1 1/2"   | x 4'                      |                            |
| 3. The bearings  | s and distances in d