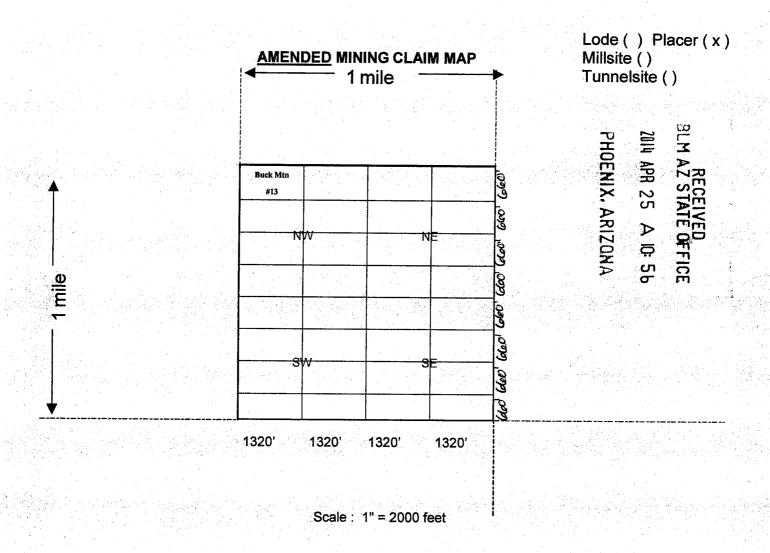

|
| DATED AND POSTED on the ground this 20th day of April                                                                                                                                                                                                                | , 201                                         | 4                | - WI                 | V 0 0 000                   |
| LOCATOR (s) SIGNATURE (AULIE / HONDON (INDITION                                                                                                                                                                                                                      | ,A(                                           | GENT             | MA<br>/:             | 1 2 3 2014<br>A             |



| <ol> <li>The above ma</li> </ol> | ap depicts the <u>Buck</u> | Mtn #13 (AMC356019)     | Amended mini           | ng claim, which is located in |
|----------------------------------|----------------------------|-------------------------|------------------------|-------------------------------|
| Section34                        | , Township 15              | North Range 18          |                        | River Base and Meridian       |
| Mohave County, anatural object.  | Arizona showing the        | course and distance to  | a public land survey n | nonument or to a prominent    |
| 2. The type of co                | orner and location me      | onuments used are as fo | llows: Rebar and PV    | C 1 1/2" x 4'                 |

<sup>3.</sup> The bearings and distances in degrees