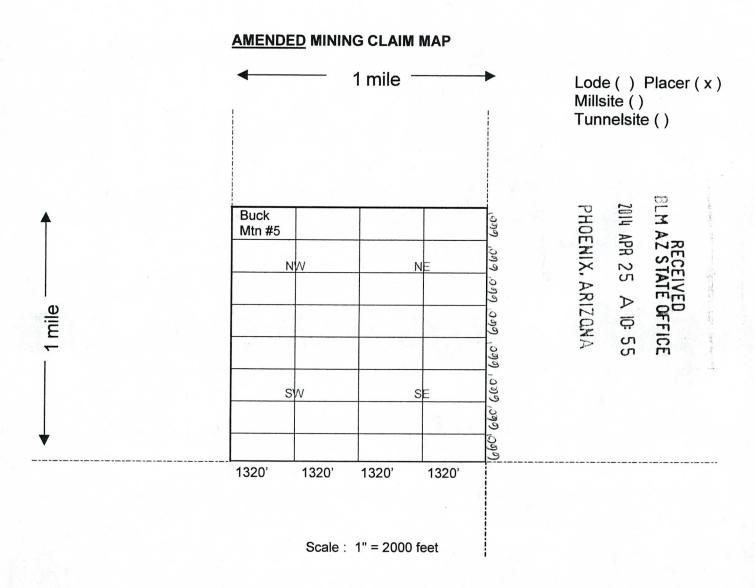

| Buck Mtn #5<br>Buck Mtn #6<br>Buck Mtn #7<br>Buck Mtn #8 | AMC 356011<br>AMC 356012<br>AMC 356013<br>AMC 356014 | S 24 T 15 N<br>S 24 T 15 N<br>S 24 T 15 N<br>S 24 T 15 N | R 18 W<br>R 18 W | NW<br>NE<br>SE<br>SW |
|----------------------------------------------------------|------------------------------------------------------|----------------------------------------------------------|------------------|----------------------|
| Buck Mtn #9                                              | AMC 356015                                           | S 26 T 15 N                                              | R 18 W           | NW                   |
| Buck Mtn #10                                             | AMC 356016                                           | S 26 T 15 N                                              | R 18 W           | NE                   |
| Buck Mtn #11                                             | AMC 356017                                           | S 26 T 15 N                                              | R 18 W           | SE                   |
| Buck Mtn #12                                             | AMC 356018                                           | S 26 T 15 N                                              | R 18 W           | SW                   |