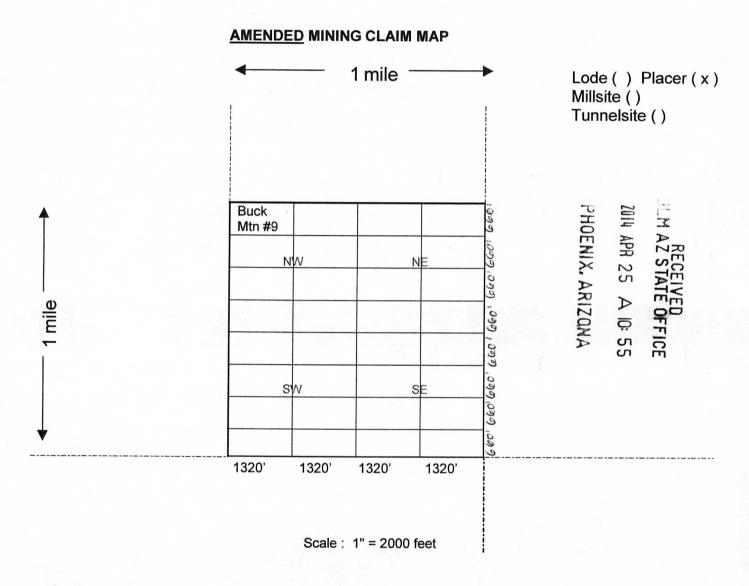

| Buck Mtn #5<br>Buck Mtn #6<br>Buck Mtn #7<br>Buck Mtn #8 | AMC 356011<br>AMC 356012<br>AMC 356013<br>AMC 356014 | S 24 T 15 N<br>S 24 T 15 N<br>S 24 T 15 N<br>S 24 T 15 N | R 18 W<br>R 18 W | NW<br>NE<br>SE<br>SW |
|----------------------------------------------------------|------------------------------------------------------|----------------------------------------------------------|------------------|----------------------|
| Buck Mtn #9                                              | AMC 356015                                           | S 26 T 15 N                                              | R 18 W           | NW                   |
| Buck Mtn #10                                             | AMC 356016                                           | S 26 T 15 N                                              | R 18 W           | NE                   |
| Buck Mtn #11                                             | AMC 356017                                           | S 26 T 15 N                                              | R 18 W           | SE                   |
| Buck Mtn #12                                             | AMC 356018                                           | S 26 T 15 N                                              | R 18 W           | SW                   |