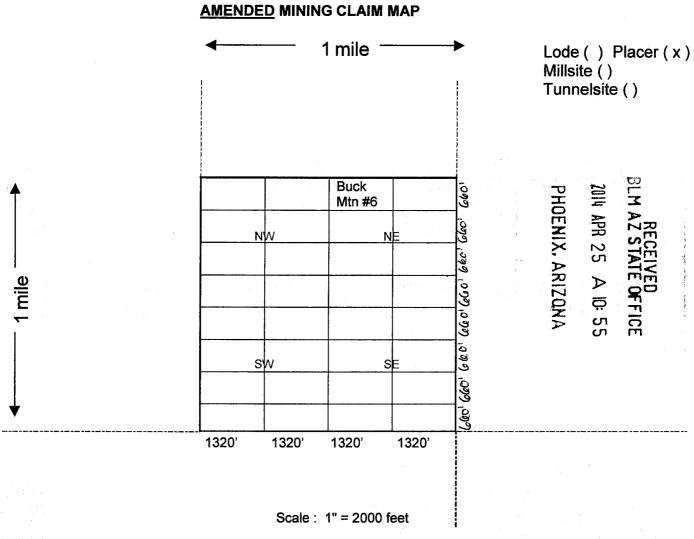

t to A.R.S                | S. § 27-2             | 03                |                   | ERE          |
| DATED AND POSTED on the ground this 17th day of April                                                                                                                                       | )                            | , 20 14               |                   | MAN               | O O 24174 is |
| LOCATOR (s) SIGNATURE JAURE H/LASAN (Anderson                                                                                                                                               |                              | ,AG                   |                   | ivia,r<br>A       | 7 3 40m      |

claim is N/2NW/4NE/4

of Section

River Base and Meridian, Mohave County, Arizona.

24





\_\_\_, Township <u>15 North</u> Range <u>18 West</u> Gila Salt

| MICROFIL