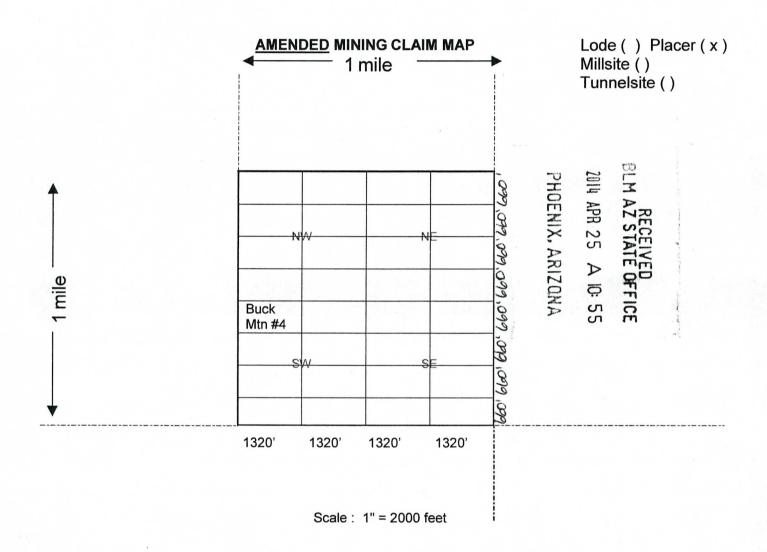

| Buck Mtn #5<br>Buck Mtn #6<br>Buck Mtn #7<br>Buck Mtn #8 | AMC 356011<br>AMC 356012<br>AMC 356013<br>AMC 356014 | S 24 T 15 N<br>S 24 T 15 N<br>S 24 T 15 N<br>S 24 T 15 N | R 18 W<br>R 18 W | NW<br>NE<br>SE<br>SW |
|----------------------------------------------------------|------------------------------------------------------|----------------------------------------------------------|------------------|----------------------|
| Buck Mtn #9                                              | AMC 356015                                           | S 26 T 15 N                                              | R 18 W           | NW                   |
| Buck Mtn #10                                             | AMC 356016                                           | S 26 T 15 N                                              | R 18 W           | NE                   |
| Buck Mtn #11                                             | AMC 356017                                           | S 26 T 15 N                                              | R 18 W           | SE                   |
| Buck Mtn #12                                             | AMC 356018                                           | S 26 T 15 N                                              | R 18 W           | SW                   |